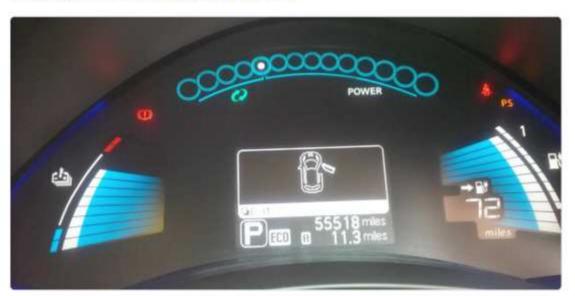

### Proven performance

C&C Taxis @candctaxis · Jul 22

Our @NissanLEAFUK "Wizzy" started work as a taxi at 6pm 1yr ago today & has done 55518 miles. #nissanworkhorse