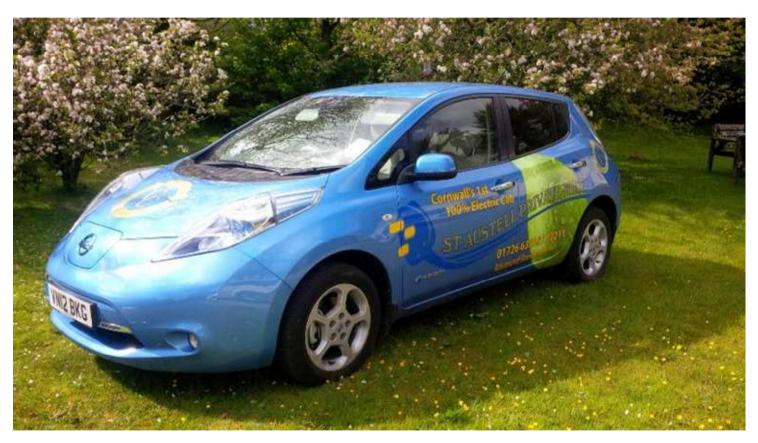

#### The vehicle: Nissan LEAF

#### Nissan LEAF

- World's best selling Electric Vehicle
- Licensing requirement met by size of vehicle\*
- Proven high-mileage capability over 50k miles p.a.
- Drivers prefer driving EV less tiring.
- Customers love them and will request EV again.
- Increased trade from local businesses, councils & hotels choosing EV for green credentials.