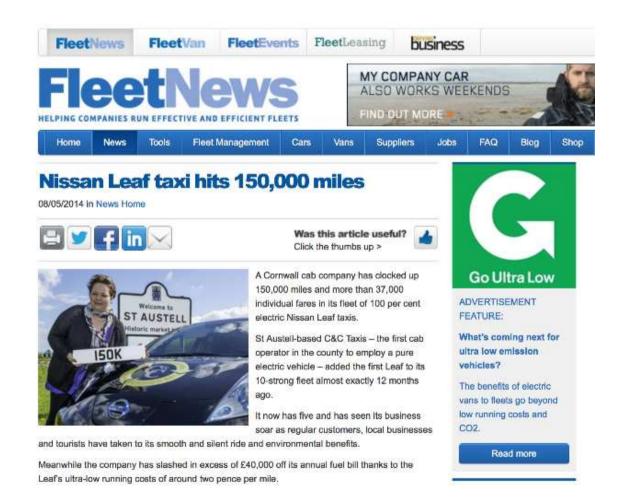

### Proven performance

C&C Taxis @candctaxis · Jul 22

Our @NissanLEAFUK "Wizzy" started work as a taxi at 6pm 1yr ago today & has done 55518 miles. #nissanworkhorse