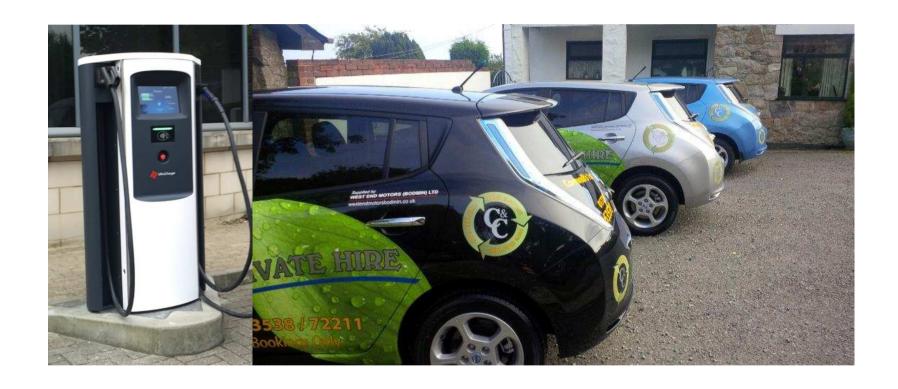

#### The whole package

- Nissan LEAF is proven as a Private Hire option.
- LEAF range and performance is good but Private Hire mileage requires Rapid Charging.
- Package offer can include free Chargemaster
   UltraCharger(s) (including installation) at your site(s)
   to turn vehicles around in 10-30 minutes, energy
   included!
- Public chargers can also be used but own chargers guarantee access.

### Package offering

- Well-equipped Nissan LEAFs.
- Less than 6 months old.
- £695 per month for 40k miles p.a.
- £795 per month for 50k miles p.a.
- Lease 5 cars and get 1 UltraCharger provided.
- Lease 8 cars and get 2 UltraChargers provided.
- All maintenance, tyres and energy\* included.